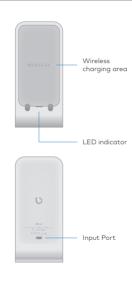

# Altair

Fast Wireless Charging Stand

**User Guide** 

\* Fast-speed charging feature applies only to mobile devices that support fast wireless charging. Standard speed charging applies to other mobile devices

Place the Qi-enabled mobile device on the wireless charging surface vertically or horizontally.

LED indicator will glow to confirm charging is underway.

## SPECIFICATIONS