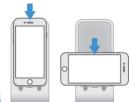

\* Fast-speed charging feature applies only to mobile devices that support fast wireless charging. Standard speed charging applies to other mobile devices

Place the Qi-enabled mobile device on the wireless charging surface vertically or horizontally.