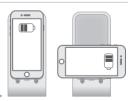

\* Fast-speed charging feature applies only to mobile devices that support fast wireless charging. Standard speed charging applies to other mobile devices

Place the Qi-enabled mobile device on the wireless charging surface vertically or horizontally.

LED indicator will glow to confirm charging is underway.